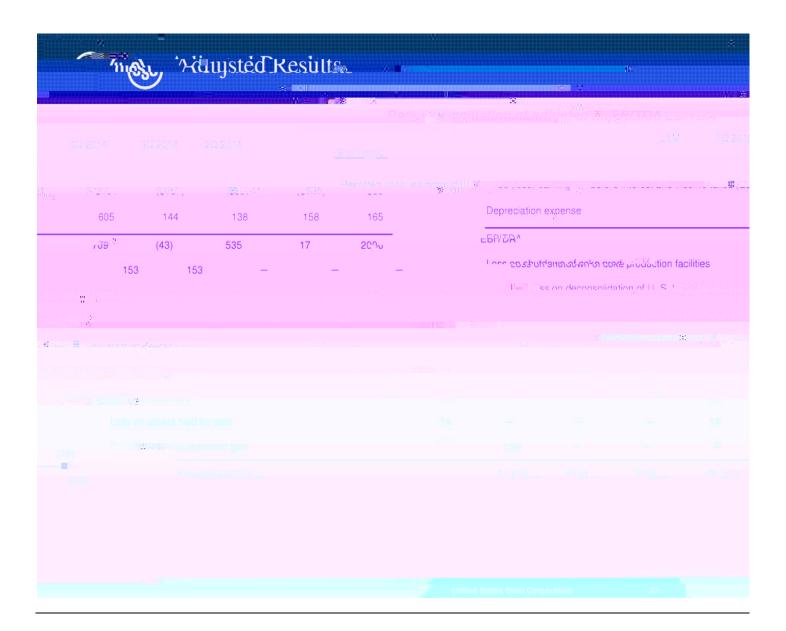

## Forward-Looking Statements





## 4 ILS Steelhes wentioned that there is increased forms on increased forms on increasing the common of the common o



we are soon industrial. A street responding to the threat from aluminum in the auto industrial.

We are soon of the support of adversed backethoughth shallength shall and Generation of the auto industrial.

We are soon of the support of adversed backethoughth shallength shall and Generation of the support of adversed backethoughth shall and Generation of the shall are shall as a shall and combet the shall are shall as a shall are shall as a shall are shall as a sha

7. What car wa ve expect to see regarding Public Centered Maintenan ce in its first year? We are in the beginning the resulting of a multi-year imbrementary of plant M