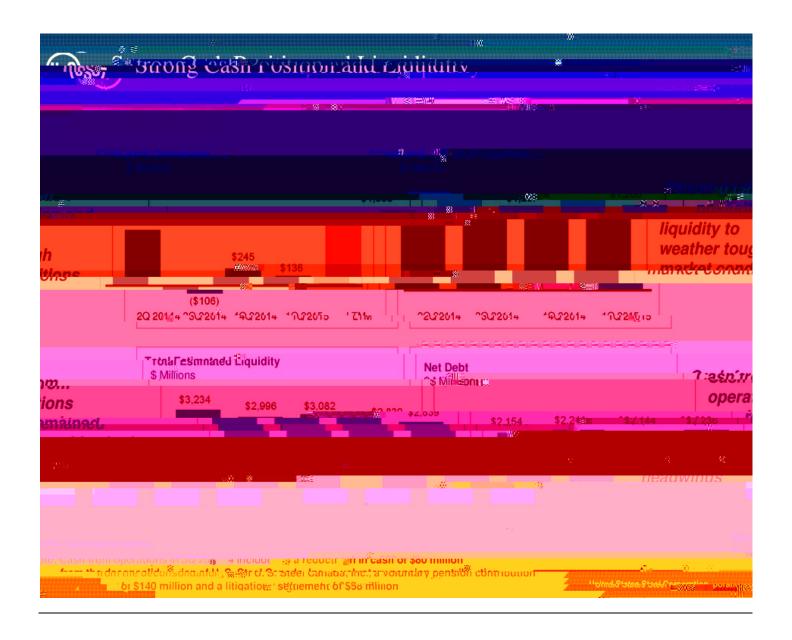

## Forward-Looking Statements





## 4 ILS Steelhes wentioned that there is increased forms on increased forms on increasing the common of the common o



we are soon industrial. A street responding to the threat from aluminum in the auto industrial.

We are soon of the support of adversed backethoughth shallength shall and Generation of the auto industrial.

We are soon of the support of adversed backethoughth shallength shall and Generation of the support of adversed backethoughth shall and Generation of the shall are shall as a shall and combet the shall are shall as a shall are shall as a shall are shall as a sha

7. What car wa ve expect to see regarding Public Centered Maintenan ce in its first year? We are in the beginning the resulting of a mult