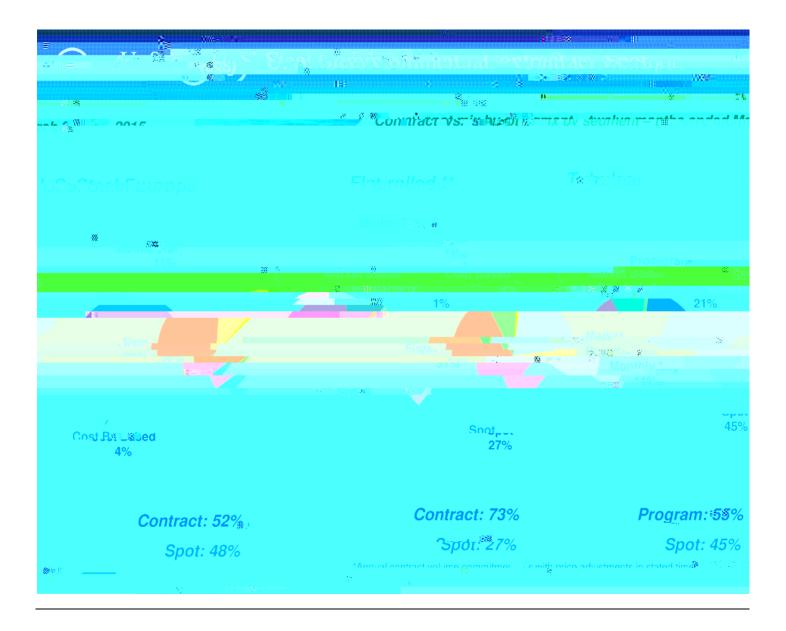

## Forward-Looking Statements





## 4 ILS Steelhes wentioned that there is increased forms on increased forms on increasing the common of the common o



we are soon industrial. A street responding to the threat from aluminum in the auto industrial.

We are soon of the support of adversed backethoughth shallength shall and Generation of the auto industrial.

We are soon of the support of adversed backethoughth shallength shall and Generation of the support of adversed backethoughth shall and Generation of the shall are shall as a shall and combet the shall are shall as a shall are shall as a shall are shall as a sha

7. What car wa ve expect to see regarding Public Centered Maintenan ce in its first year? We are in the beginning the resulting of a multi-year imbrementary of pla